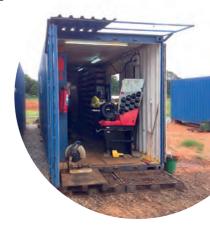

#### **On-site Workshop explained**

Our On-site Workshops are flexible workshop solutions inside your mine site that offer high level of service and product quality, with the advantage of a team of qualified technicians available 24/7 and inventory dedicated to your needs. With our On-site Workshops, you can have replacement hydraulic hose assemblies manufactured at your mine site.

On-site Workshops have a fully equipped hose assembly workshop, an additional service area and a warehouse that stocks specifically the hydraulic components you require to **reduce your downtime.** 

On-site Workshops can offer a wide range of professional services that range from hose crimping to preventive maintenance services of hydraulic lines.

#### What to expect from Fluiconnecto by Manuli On-site Workshops:

- fully equipped On-site Workshop that stocks customer specific products
- hydraulic service area with professional machines
- specialised products & services covering high pressure hydraulic connections and other industrial applications
- fast setup at your location
- flexibility of service contract
- professional advisory
- qualified technicians
- uncommon products available for order or custom made
- wide range of services