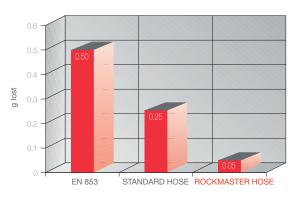

U | METSO MNINERALS | SANDVIK MINING | SANY MINING | S.M.T SCHARF TEREX | VOLVO | XCMG | XUZHOU HUAWEI | ZMM GROUP | ZOOMLION



# ROCKMASTER® & STAPLE LOCK



hydraulic high pressure hoses

hose inserts, adaptors, valves

dedicated & complete mining connection system for improved performance and reduced downtime



#### **Key features**

#### Rockmaster hose line:

- dedicated mining hose for improved performance and reduced downtime
- superior abrasion resistance lasts longer in demanding applications
- flame resistance approved and internationally certified
- higher temperature resistance up to 121°C for all wire spiralled range
- sizes up to 3" available in wire braid and wire spiral
- working pressure up to 690 bar
- high environmental resistance

#### Rockmaster abrasion resistance



#### Staple lock fittings

male staple ends from DN06 (1/4") up to DN76 (3") conforming to DIN 20043 / NCB638 / BS6537 / SAE J1467. 90 / 135 degree staple hose inserts and stainless steel inserts are available on request

high performance male staple ends from DN12 (1/2") up to DN63 (2.1/2") and Flushfit male and female staple hose inserts for both standard and high performance application from sizes DN40 (1.1/2") up to DN76 (3")









Improved uptime



Cost reductions

50 mine site workshops 8 week
dedicated training
program

safety
less failures=more
uptime=more safety

plan your expenses using our statictics

# PREVENTIVE MAINTENANCE HYDRAULIC SERVICES THAT PREVENT FAILURES

#### Mining Houses

ACACIA | ANGLO AMERICAN COAL | ANGLO AMERICAN PLATINUM | ANGLOGOLD ASHANTI AQUARIUS PLA