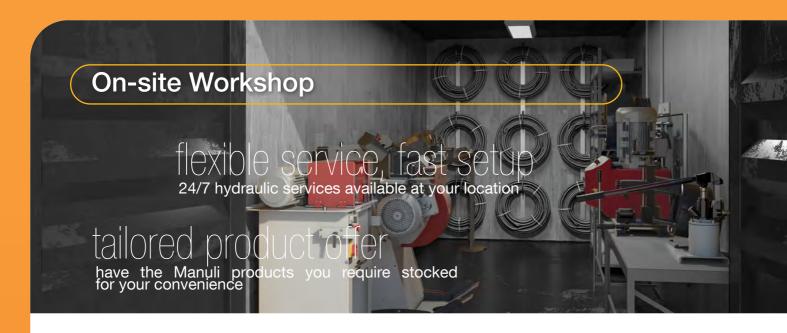

#### **On-site Workshop explained**

Our On-site Workshops are flexible workshop solutions inside your mine site that offer high level of service and product quality, with the advantage of a team of qualified technicians available 24/7 and inventory dedicated to your needs. With our On-site Workshops, you can have replacement hydraulic hose assemblies manufactured at your mine site.

On-site Workshops have a fully equipped hose assembly workshop, an additional service area and a warehouse that stocks specifically the hydraulic components you require to **reduce your downtime.** 

On-site Workshops can offer a wide range of professional services that range from hose crimping to preventive maintenance services of hydraulic lines.

#### What to expect from Fluiconnecto by Manuli On-site Workshops:

- fully equipped On-site Workshop that stocks customer specific products
- hydraulic service area with professional machines
- specialised products & services covering high pressure hydraulic connections and other industrial applications
- fast setup at your location
- flexibility of service contract
- professional advisory
- qualified technicians
- uncommon products available for order or custom made
- wide range of services