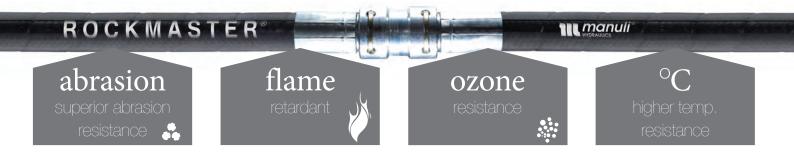

#### Rockmaster hose line:

- dedicated mining hose for improved performance and reduced downtime
- superior abrasion resistance lasts longer in demanding applications
- flame resistance approved and internationally certified
- higher temperature resistance up to 121°C for all wire spiralled range
- sizes up to 3" available in wire braid and wire spiral
- working pressure up to 690 bar
- high environmental resistance