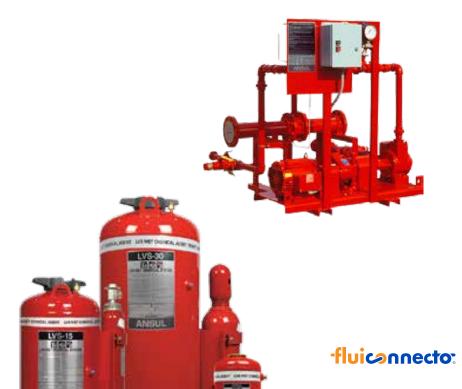

## **PRODUCTS** FIRE SUPPRESSION SYSTEMS

#### FIRE SUPPRESION SYSTEMS

- Vehicle fire suppression systems
- Gaseous fire suppression systems
- Fixed foam fire suppression systems
- Kitchen fire suppression systems
- Red line wheeled dry chemical fire extinguishers
- Sentry carbon dioxide wheeled fire extinguishers
- Foam systems mobilcart
- Twin agent skid
- Sentry & redline dry chemical extinguishers
- Red line cartridge-operated fire extinguishers
- Lithium-ion risk prevention system
- Foam concentrates
- Complete range of hydraulic fluid-connectors
- Rigid pipes

ANSUL