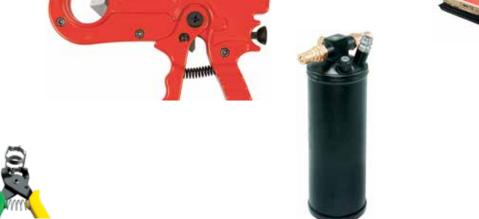

### **PRODUCTS** REFRIGERATION AND AIR CONDITIONING

#### MOBILE REFRIGERATION AND AIR CONDITIONING

- Hoses and connectors used in mobile air conditioning and refrigeration systems
- Rubber hoses with textile or steel reinforcement
- Compatible with the newest refrigerants
- Three connection types for OEM and service applications
- Rigid connections bent to customer specification
- Filters, dryers, tools thermal sleeves and other accessories

#### **REFRIGERATION ACCESSORIES**

- Hose cutters
- Clamp tools
- Filters and dryers
- Insulation sleeves

the manufacturers at your doorstep