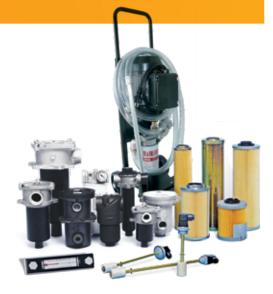

## **PRODUCTS** FILTRATION AND FLUID CONDITIONING

#### HYDRAULIC FILTERS AND CARTRIDGES

- Suction, pressure and return lines
- For low and high pressure
- For oil, diesel, gasoline, air, cabin, LPG

#### OIL INDICATORS AND SENSORS

- Electrical and optical
- For pressure, temperature and flow

#### **MOBILE FILTERING UNITS**

Enable filtering directly from tanks and reservoirs

1

- Used for decontaminating oil by removing suspended particles
- Compact dimensions