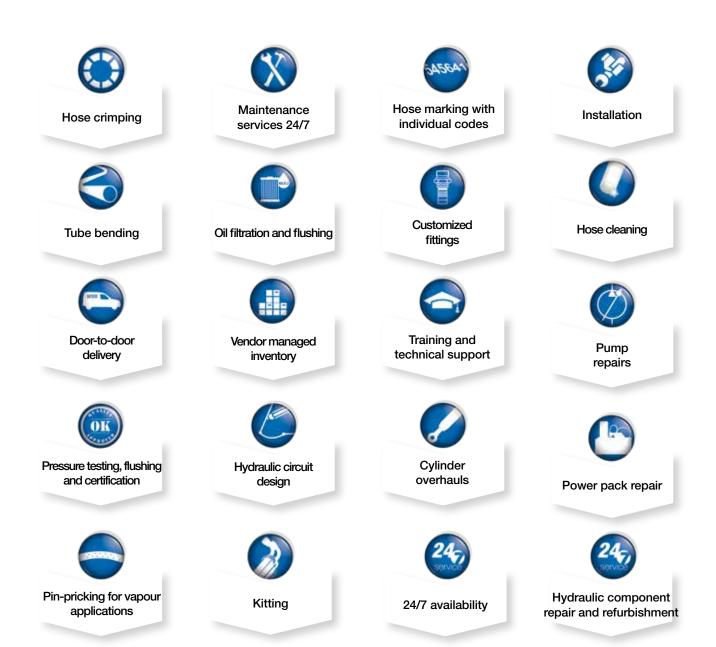

") up to DN63 (2.1/2") and Flushfit male and female staple hose inserts for both standard and high performance application from sizes DN40 (1.1/2") up to DN76 (3")

POCA-MARCOOA

### **PRODUCTS FOR OIL & GAS** ONSHORE AND OFFSHORE DRILLING

#### HIGH PRESSURE HOSES

- Rotary and vibrator hose
- Cement hose
- Grease injection hose
- Blow-out preventer hose
- Choke and kill hose
- Motion compensator hose
- Bulk material transfer hose

#### HIGH PRESSURE DRILLING HOSE CONNECTORS

- Interlock crimped fittings with welded termination ends
  - Hammer Union
  - API Flange
  - ASME Flange
  - Male Fitting
  - ISO 6164 Flange

#### DRILLING QUICK COUPLINGS AND ACCESSORIES

- Manuli Q-Safe BOP quick connect couplings
- Manuli Q-Safe Flat Face quick connect couplings



## **PROFESSIONAL SERVICES**





## **5 REASONS WHY**

As a trusted partner, Fluiconnecto will tailor solutions to your specific needs and help you:





Fluiconnecto Holdings B.V. Beurs - World Trade Center, Beursplein 37, PO Box 30116 3001 DC Rotterdam, The Netherlands Tel: +31 (0)10 2053153 www.fluiconnecto.com

## **WE KEEP IT RUNNING**





MANULI RYCO www.manuliryco.com