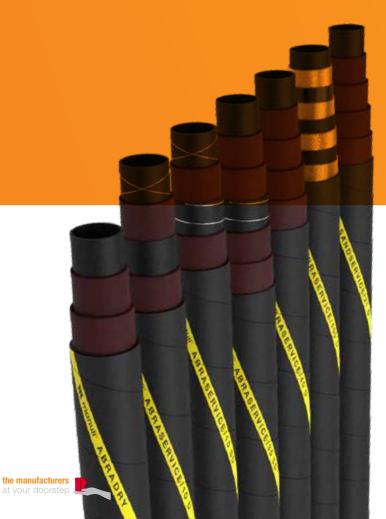

### **PRODUCTS** HYDRAULIC HOSES

5

1-16 DN25 Mp

UIEHARD"

- Hoses suited for demanding applications including mining, oil & gas and forestry
- Sizes up to 4
- Multispiral, braided and textile reinforcements
- Rubber, thermoplastic and Teflon designs
- Manuli and RYCO Integrated Systems: hose + inserts + ferrules + crimping parameters + crimping machines
- XXL hose + fittings integrated range for big flow rates