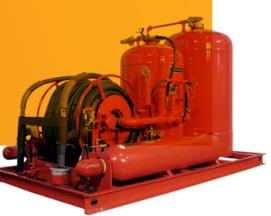

## **PRODUCTS** FIRE SUPPRESSION SYSTEMS

#### FIRE SUPPRESION SYSTEMS

- Vehicle fire suppression systems
- Gaseous fire suppression systems
- Fixed foam fire suppression systems
- Kitchen fire suppression systems
- Red line wheeled dry chemical fire extinguishers
- Sentry carbon dioxide wheeled fire extinguishers
- Foam systems mobilcart
- Twin agent skid
- Sentry & redline dry chemical extinguishers
- Red line cartridge-operated fire extinguishers
- Lithium-ion risk prevention system
- Foam concentrates
- Complete range of hydraulic fluid-connectors
- Rigid pipes