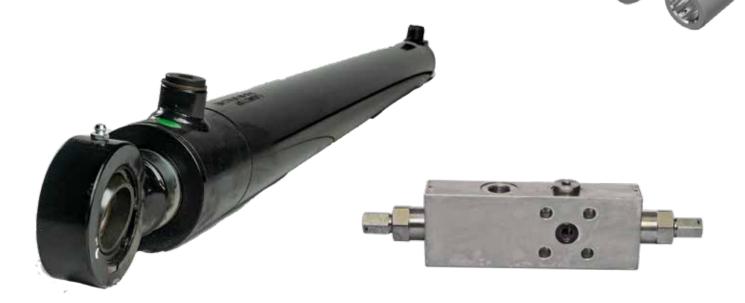

### **PRODUCTS** HYDRAULIC CYLINDERS

#### **HYDRAULIC CYLINDERS**

- Cylinders for Agriculture and Industrial markets
- Cylinders can be custom made on request
- Multiple types: Tie rod and welded body
- Refurbish customer cylinders
- Cylinder overhauls
- Manufacture cylinders with maximum inner diameter of 125mm
- Materials can be steel and stainless steel
- Most standard cylinders in stock