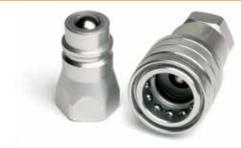

### **PRODUCTS** QUICK RELEASE COUPLINGS

#### HIGH PRESSURE QUICK RELEASE COUPLINGS

- Over 25 product families within Q.Safe range from Manuli Hydraulics
- Standard designs: ISO A, ISO B, Flat Face, Screw
- Zinc nickel plated or stainless steel
- Reinforced internal elements for increased durability
- All products 100% leak tested
- Products designed for: agriculture, construction, forestry, manufacturing industry, drilling and transport

#### LOW PRESSURE QUICK RELEASE COUPLINGS

- For industrial manufacturing e.g. injection mould cooling systems
  - And other industrial applications

the manufacturers at your doorstep