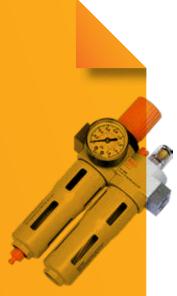

## **PRODUCTS** FILTRATION AND FLUID CONDITIONING

#### HYDRAULIC FILTERS AND CARTRIDGES

- Suction, pressure and return lines
- For low and high pressure
- For oil, diesel, gasoline, air, cabin, LPG

#### OIL INDICATORS AND SENSORS

- Electrical and optical
- For pressure, temperature and flow

#### **MOBILE FILTERING UNITS**

Enable filtering directly from tanks and reservoirs

1

- Used for decontaminating oil by removing suspended particles
- Compact dimensions