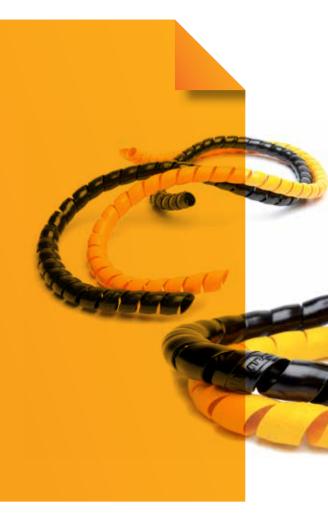

### **PRODUCTS** HOSE ACCESSORIES

#### **HOSE PROTECTION AND SAFETY**

- Special sleeves that protect the operator from oil injection in case of hose assembly failure
- Plastic spirals that protect hoses from abrasion and external damage
- Safety chain or cable that holds the hose in place and protects the operator in case of hose fitting blow out
- Special antistatic and flame resistant covers that protect hoses from fire and external temperature
- Straps, clamps, safety loops and other equpment