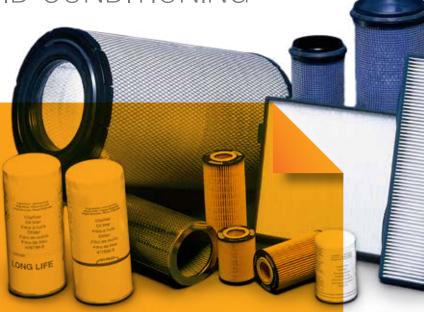

## **PRODUCTS** FILTRATION AND FLUID CONDITIONING

#### HYDRAULIC FILTERS AND CARTRIDGES

- Suction, pressure and return lines
- For low and high pressure
- For oil, diesel, gasoline, air, cabin, LPG