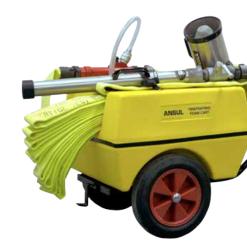

## **PRODUCTS** FIRE SUPPRESSION SYSTEMS

#### FIRE SUPPRESION SYSTEMS

- Vehicle fire suppression systems
- Gaseous fire suppression systems
- Fixed foam fire suppression systems
- Kitchen fire suppression systems
- Red line wheeled dry chemical fire extinguishers
- Sentry carbon dioxide wheeled fire extinguishers
- Foam systems mobilcart
- Twin agent skid
- Sentry & redline dry chemical extinguishers
- Red line cartridge-operated fire extinguishers
- Lithium-ion risk prevention system
- Foam concentrates
- Complete range of hydraulic fluid-connectors
- Rigid pipes

ANSUL