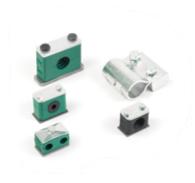

### **PRODUCTS** HYDRAULIC CONNECTORS

#### HYDRAULIC HIGH PRESSURE COUPLINGS AND ADAPTORS

- Full range of couplings and adaptors to suit a range of hoses
- Zinc, Zinc Nickel plated or stainless steel
- Metric, inch, RD, right and left threads
- Ferrules made from one piece steel rod
- Innovative Rotofit swivel connections