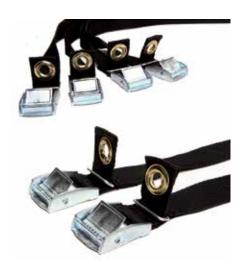

### **PRODUCTS** HOSE ACCESSORIES

#### **HOSE PROTECTION AND SAFETY**

- Special sleeves that protect the operator from oil injection in case of hose assembly failure
- Plastic spirals that protect hoses from abrasion and external damage
- Safety chain or cable that holds the hose in place and protects the operator in case of hose fitting blow out
- Special antistatic and flame resistant covers that protect hoses from fire and external temperature
- Straps, clamps, safety loops and other equpment