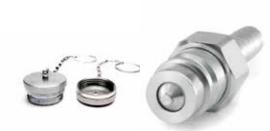

### **PRODUCTS** HYDRAULIC CONNECTORS

#### HYDRAULIC HIGH PRESSURE COUPLINGS AND ADAPTORS

- Full range of couplings and adaptors to suit a range of hoses
- Zinc, Zinc Nickel plated or stainless steel
- Metric, inch, RD, right and left threads
- Ferrules made from one piece steel rod
- Innovative Rotofit swivel connections